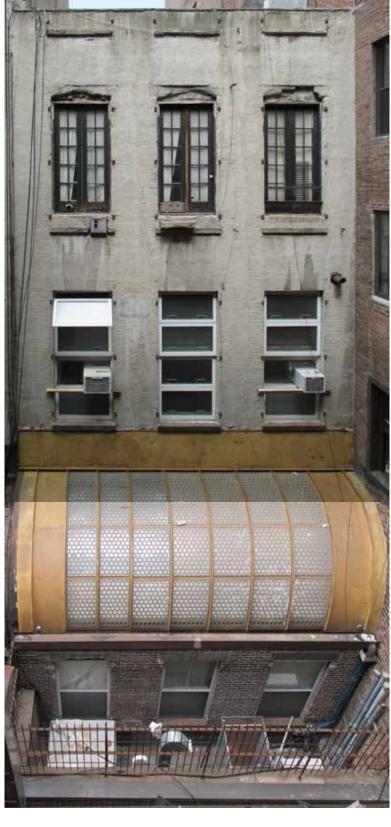

## 102 GREENE STREET · EXISTING REAR FACADE PHOTOS

SCALE CLIENT PROJECT NUMBER 17.15 DATE

DXA studio 894 6th Avenue 5th Floor NYC 10001 dxastudio.com 7 212 874 0567 102 GREEN STREET · PROPOSED BULKHEAD ELEVATION