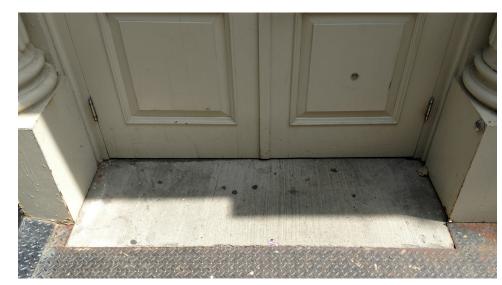

**DXA** studio 894 6th Avenue 5th Floor NYC 10001 T 212 874 0567 dxastudio.com

102 GREENE STREET · EXISTING ENTRY DETAIL PHOTOS

EXISTING PRISMATIC VAULT LIGHTS

SCALE CLIENT PROJECT NUMBER 17.15 DATE

BAY 1

BAY 2

BAY 2 BAY 1 BAY 3 EXISTING STOREFRONT PLAN EXISTING METAL HISTORIC EXISTING WOOD STOREFRONT DOOR TO REMAIN. PAINT TO BE STRIPPED AND RE-PAINTED AS DOOR TO BE RE-LOCATED. NEW STOREFRONT WINDOW TO BE REQUIRED. INSTALLED. EXISTING DIAMOND PLATE