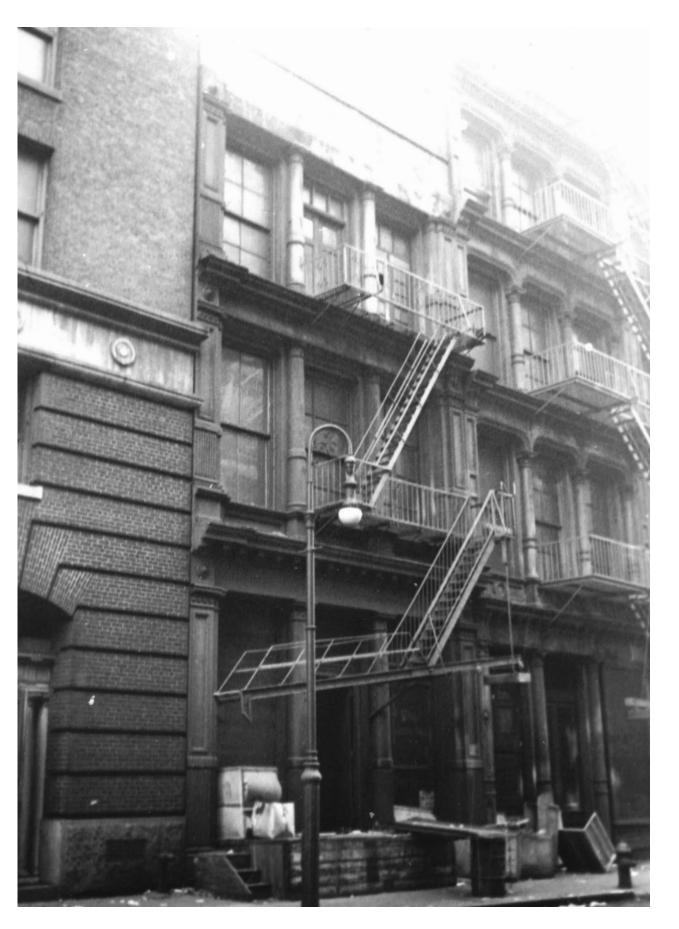

# 102 GREENE STREET · 1940 TAX PHOTO

03

SCALENot To SCLIENT102 GrePROJECT NUMBER17.15DATEAugust 3

EXISTING ELEVATION

EXISTING STOREFRONT

EXISTING STOREFRONT DOOR

**DXA** studio 894 6th Avenue 5th Floor NYC 10001 dxastudio.com T 212 874 0567