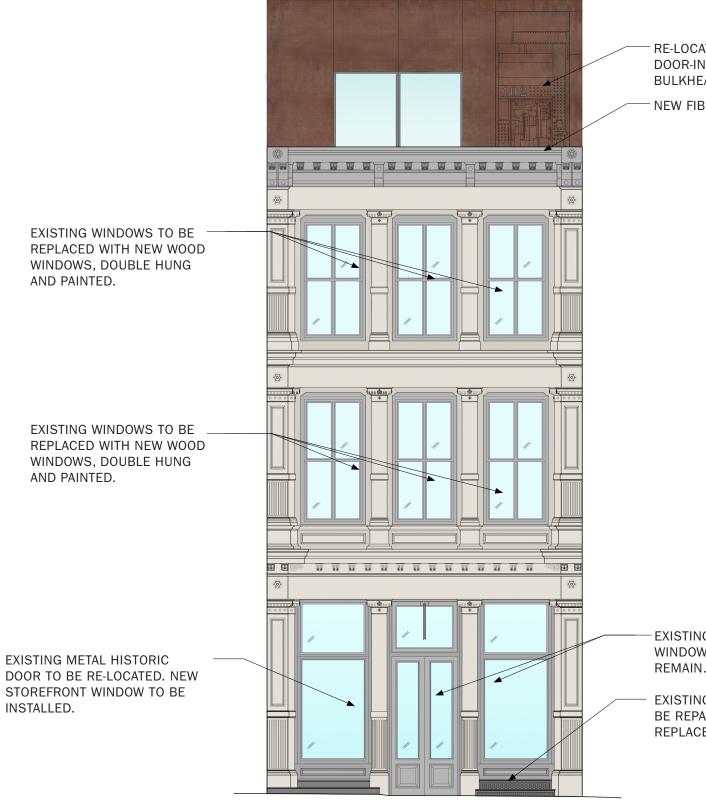

EXISTING

INSTALLED.

PROPOSED

894 6th Avenue **DXA** studio 5th Floor NYC 10001 T 212 874 0567 dxastudio.com

#### **RE-LOCATED METAL HISTORIC** DOOR-INTEGRATED WITHIN BULKHEAD ENVELOPE

- NEW FIBERGLASS CORNICE

EXISTING WOOD STOREFRONT WINDOWS AND DOOR TO REMAIN.

EXISTING PRISMATIC VAULT TO BE REPAIRED. GLASS TO BE REPLACED.