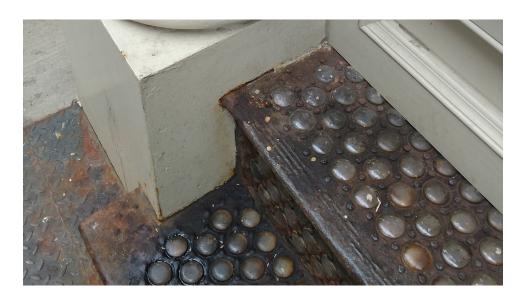

SCALENot To SCLIENT102 GrePROJECT NUMBER17.15DATEAugust 3

PRISMATIC VAULT CONDITION

STOREFRONT EXPOSED EQUIPMENT

JUNCTION OF BUILDING FINISHES

BUILDING ADDRESS CONDITION

STOREFRONT DOOR WOOD FINISH CONDITION

BAY 2

BAY 2 BAY 1 BAY 3 EXISTING STOREFRONT PLAN EXISTING METAL HISTORIC EXISTING WOOD STOREFRONT DOOR TO REMAIN. PAINT TO BE STRIPPED AND RE-PAINTED AS DOOR TO BE RE-LOCATED. NEW STOREFRONT WINDOW TO BE REQUIRED. INSTALLED. EXISTING DIAMOND PLATE

STAIRS TO BE RESTORED.

EXISTING STOREFRONT WINDOW TO REMAIN. PAINT TO BE STRIPPED AND RE-PAINTED AS REQUIRED.

EXISTING PRISMATIC VAULT TO BE RESTORED.