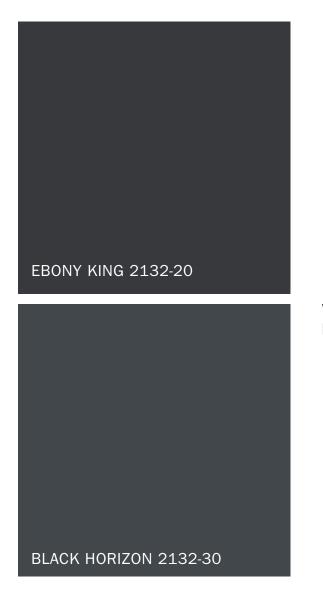

#### WOOD WINDOWS PAINTED ALUMINUM FRAMES

RUSTIQUE AF-275

EBONY KING 2132-20

**DXA** studio 894 6th Avenue 5th Floor NYC 10001 dxastudio.com T 212 874 0567

BULKHEAD METAL

METAL GUARDRAIL

102 GREENE STREET · PROPOSED MATERIALS