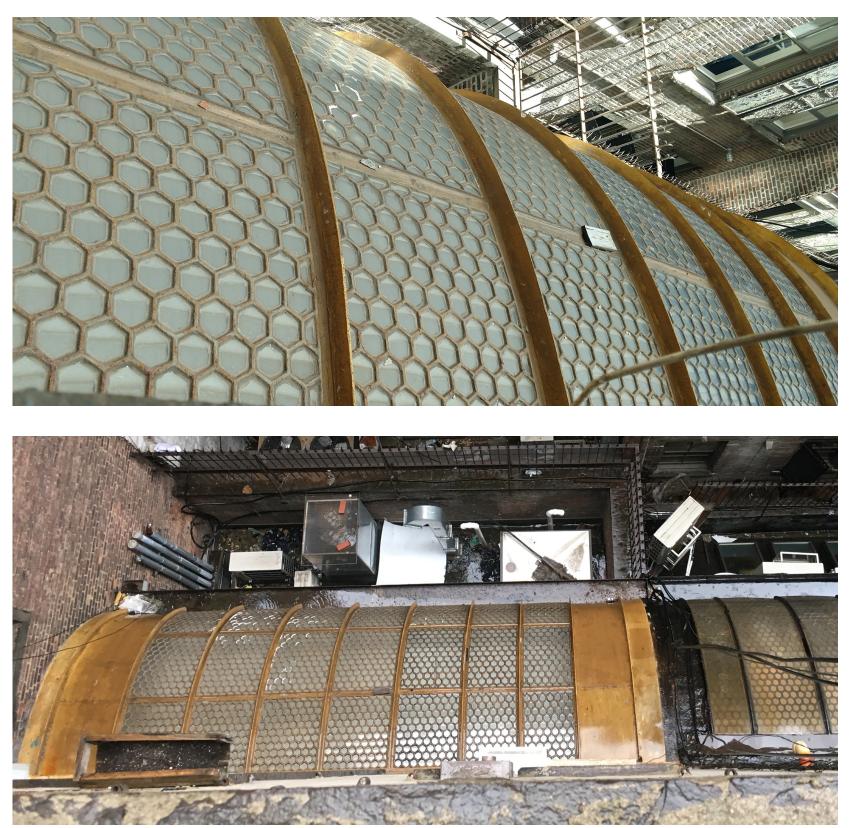

SCALENot To SCLIENT102 GrePROJECT NUMBER17.15DATEAugust 3

PRISMATIC VAULT CONDITION

STOREFRONT EXPOSED EQUIPMENT

JUNCTION OF BUILDING FINISHES

BUILDING ADDRESS CONDITION

STOREFRONT DOOR WOOD FINISH CONDITION

**DXA** studio 894 6th Avenue 5th Floor NYC 10001 T 212 874 0567 dxastudio.com

102 GREENE STREET · EXISTING ENTRY DETAIL PHOTOS

EXISTING PRISMATIC VAULT LIGHTS

SCALE CLIENT PROJECT NUMBER 17.15 DATE

BAY 1