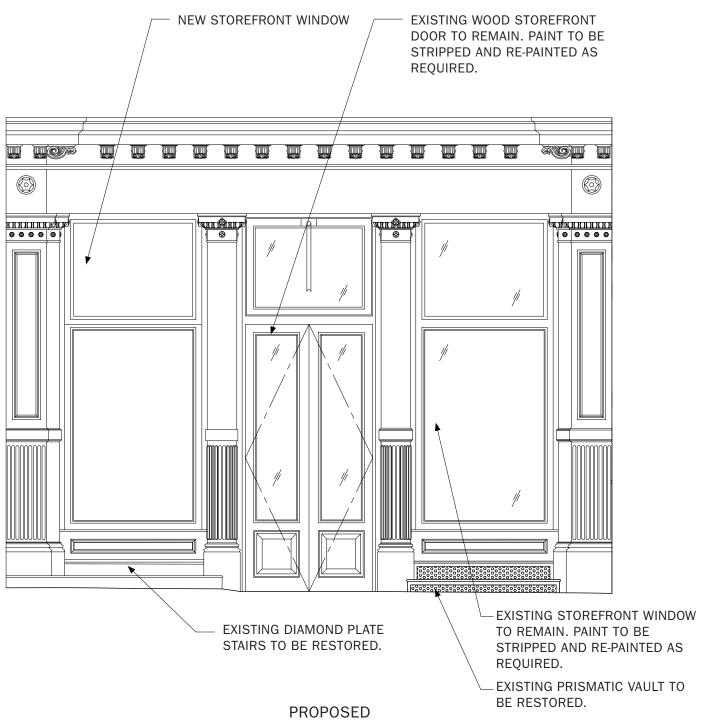

BAY 2

BAY 2 BAY 1 BAY 3 EXISTING STOREFRONT PLAN EXISTING METAL HISTORIC EXISTING WOOD STOREFRONT DOOR TO REMAIN. PAINT TO BE STRIPPED AND RE-PAINTED AS DOOR TO BE RE-LOCATED. NEW STOREFRONT WINDOW TO BE REQUIRED. INSTALLED. EXISTING DIAMOND PLATE

STAIRS TO BE RESTORED.

EXISTING STOREFRONT WINDOW TO REMAIN. PAINT TO BE STRIPPED AND RE-PAINTED AS REQUIRED.

EXISTING PRISMATIC VAULT TO BE RESTORED.