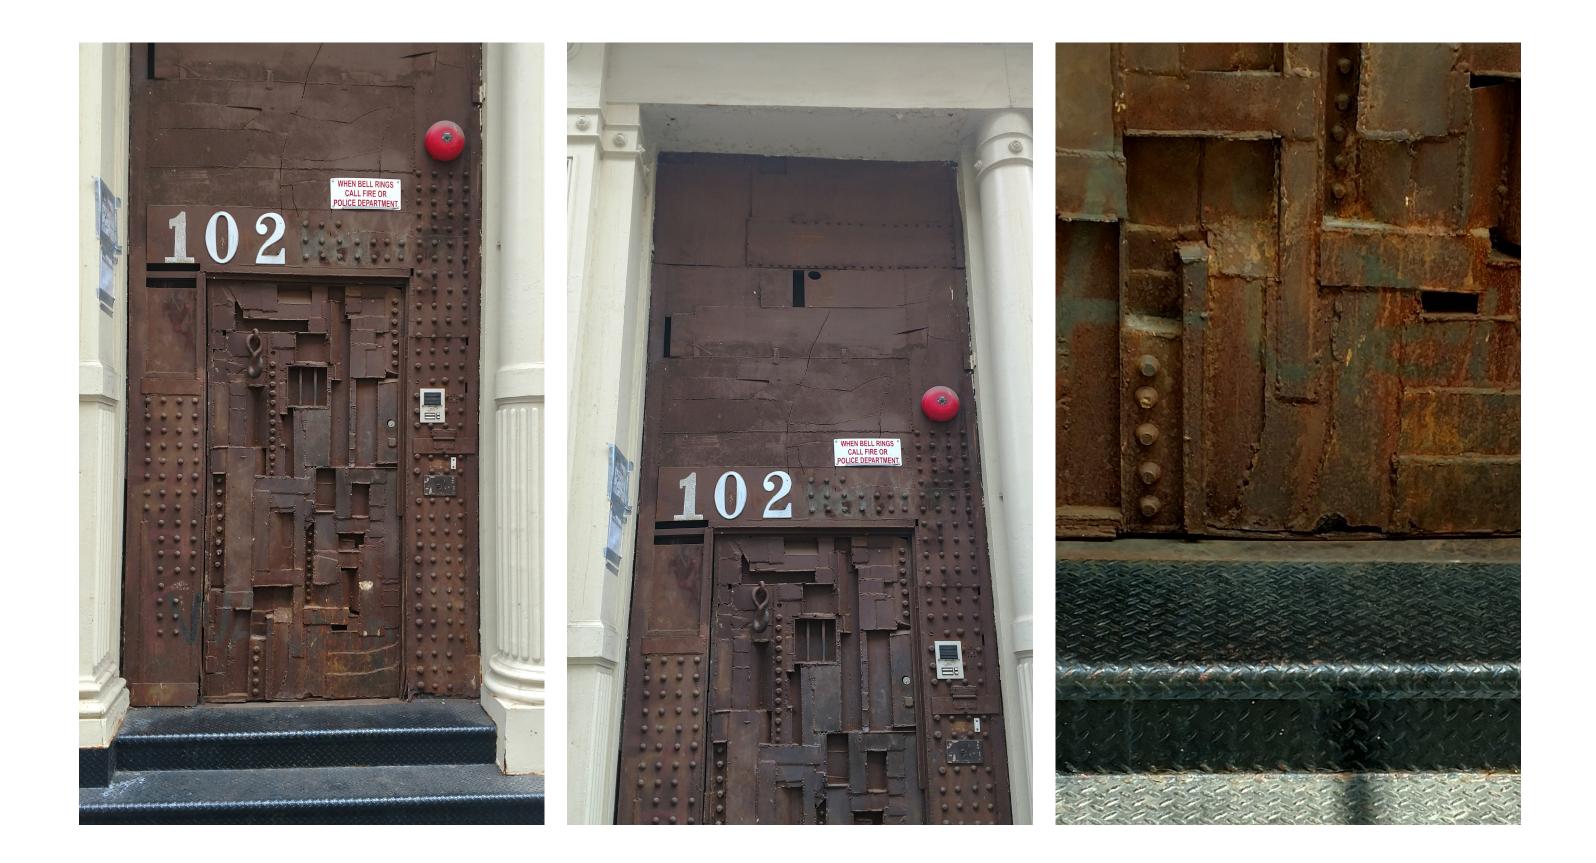

# 102 GREENE STREET · EXISTING HISTORIC DOOR PHOTOS

SCALE CLIENT PROJECT NUMBER 17.15 DATE

DXA studio 894 6th Avenue 5th Floor NYC 10001 dxastudio.com 7212 874 0567 102 GREENE STREET · 96 GREENE ST - HENRY FERNBACH (1879)

SCALENot To SCLIENT102 GrePROJECT NUMBER17.15DATEAugust 3

PRISMATIC VAULT CONDITION

STOREFRONT EXPOSED EQUIPMENT

JUNCTION OF BUILDING FINISHES

BUILDING ADDRESS CONDITION

STOREFRONT DOOR WOOD FINISH CONDITION

**DXA** studio 894 6th Avenue 5th Floor NYC 10001 T 212 874 0567 dxastudio.com

102 GREENE STREET · EXISTING ENTRY DETAIL PHOTOS

EXISTING PRISMATIC VAULT LIGHTS

SCALE CLIENT PROJECT NUMBER 17.15 DATE

BAY 1