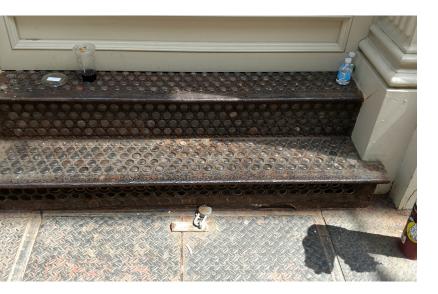

SCALENot To SCLIENT102 GrePROJECT NUMBER17.15DATEAugust 3

PRISMATIC VAULT CONDITION

STOREFRONT EXPOSED EQUIPMENT

JUNCTION OF BUILDING FINISHES

BUILDING ADDRESS CONDITION

STOREFRONT DOOR WOOD FINISH CONDITION

**DXA** studio 894 6th Avenue 5th Floor NYC 10001 T 212 874 0567 dxastudio.com

102 GREENE STREET · EXISTING ENTRY DETAIL PHOTOS

EXISTING PRISMATIC VAULT LIGHTS

SCALE CLIENT PROJECT NUMBER 17.15 DATE

BAY 1