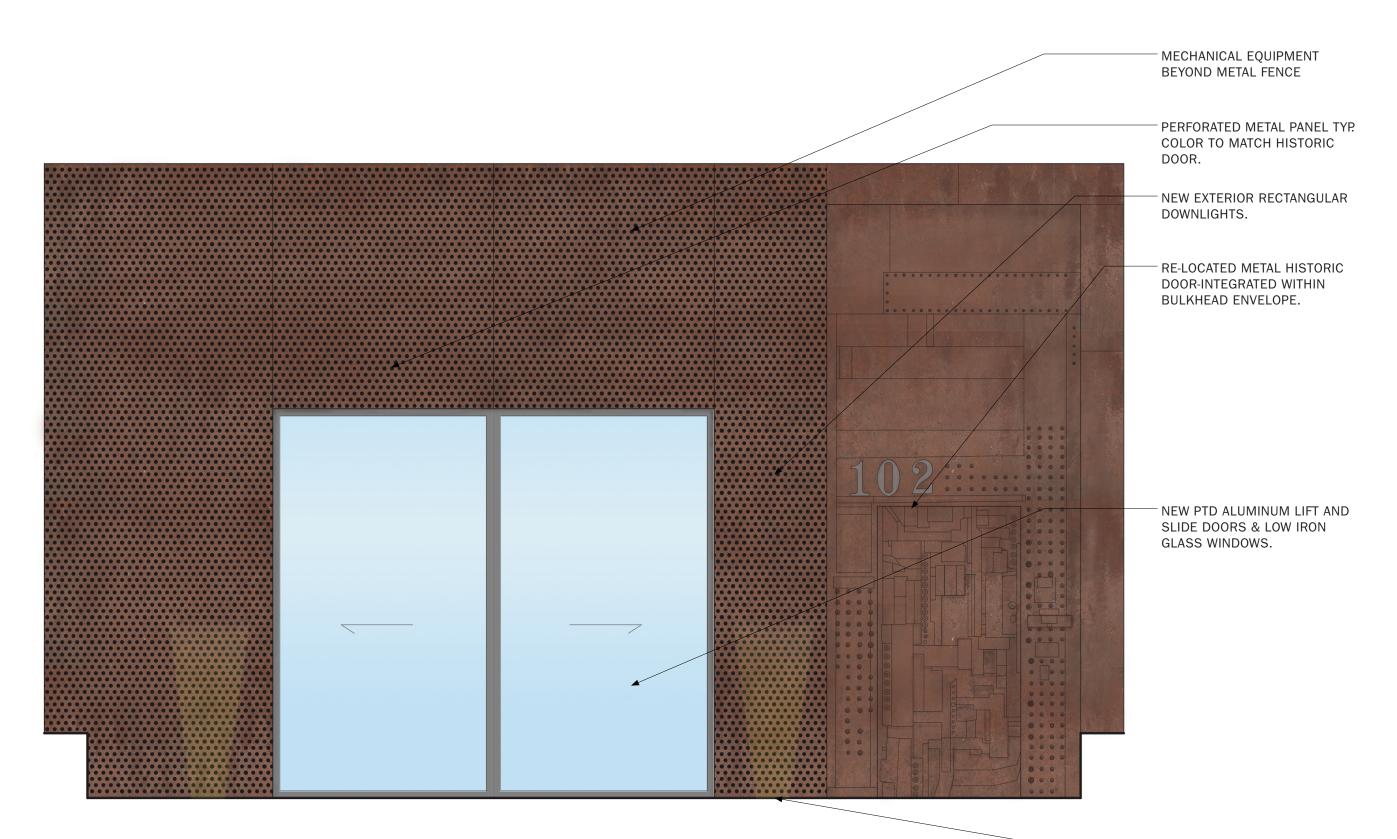

#### **RE-LOCATED METAL HISTORIC** DOOR-INTEGRATED WITHIN BULKHEAD ENVELOPE

- NEW FIBERGLASS CORNICE

EXISTING WOOD STOREFRONT WINDOWS AND DOOR TO REMAIN.

EXISTING PRISMATIC VAULT TO BE REPAIRED. GLASS TO BE REPLACED.

-NEW EXTERIOR UPLIGHTS

SCALENot To SCLIENT102 GrePROJECT NUMBER17.15DATEAugust 3