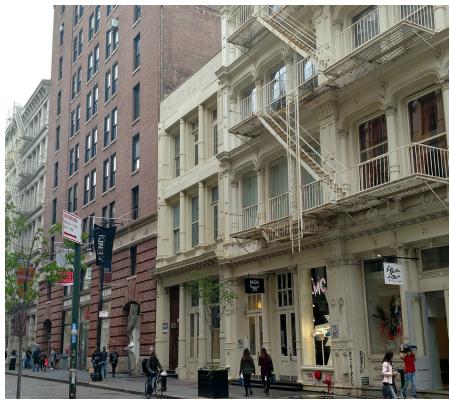

# 102 GREENE STREET · HISTORIC DISTRICT + SITE PLAN MAP

SCALE CLIENT PROJECT NUMBER DATE

E. V. HAUGHWOUT BUILDING

SOHO CAST IRON DISTRICT TYPICAL STREET ELEVATION

DXA studio 894 6th Avenue 5th Floor NYC 10001 dxastudio.com 7212 874 0567 102 GREENE STREET · SOHO CAST IRON DISTRICT - CONTEXT