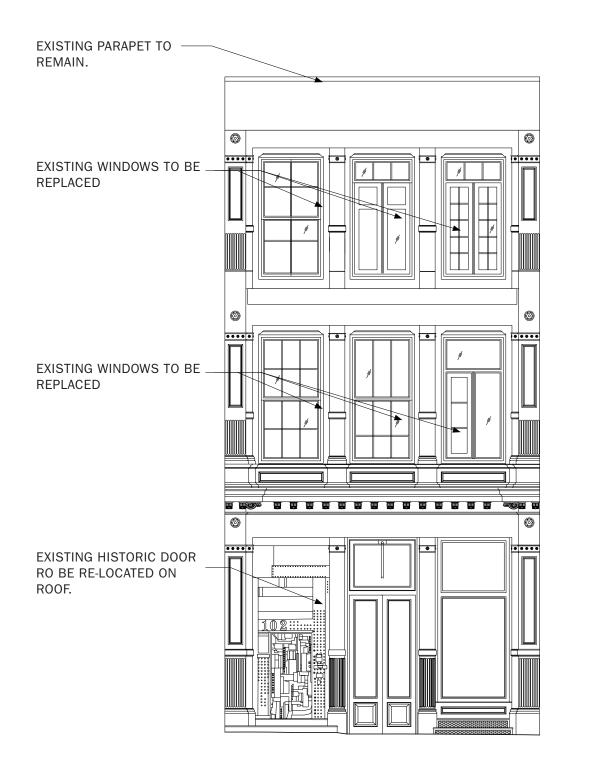

BAY 2

BAY 2 BAY 1 BAY 3 EXISTING STOREFRONT PLAN EXISTING METAL HISTORIC EXISTING WOOD STOREFRONT DOOR TO REMAIN. PAINT TO BE STRIPPED AND RE-PAINTED AS DOOR TO BE RE-LOCATED. NEW STOREFRONT WINDOW TO BE REQUIRED. INSTALLED. EXISTING DIAMOND PLATE

STAIRS TO BE RESTORED.

EXISTING STOREFRONT WINDOW TO REMAIN. PAINT TO BE STRIPPED AND RE-PAINTED AS REQUIRED.

EXISTING PRISMATIC VAULT TO BE RESTORED.