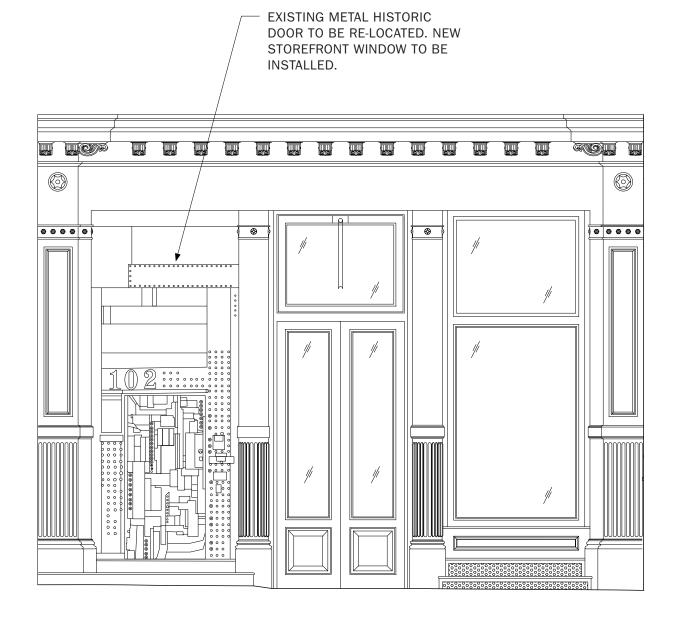

BAY 2

BAY 2 BAY 1 BAY 3 EXISTING STOREFRONT PLAN EXISTING METAL HISTORIC EXISTING WOOD STOREFRONT DOOR TO REMAIN. PAINT TO BE STRIPPED AND RE-PAINTED AS DOOR TO BE RE-LOCATED. NEW STOREFRONT WINDOW TO BE REQUIRED. INSTALLED. EXISTING DIAMOND PLATE