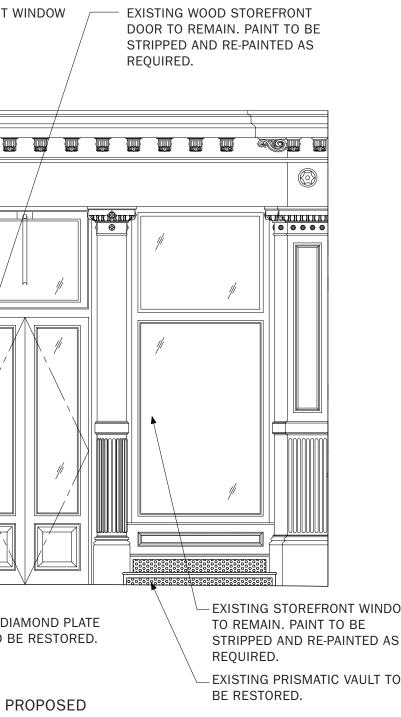

BAY 2

BAY 2 BAY 1 BAY 3 EXISTING STOREFRONT PLAN EXISTING METAL HISTORIC EXISTING WOOD STOREFRONT DOOR TO REMAIN. PAINT TO BE STRIPPED AND RE-PAINTED AS DOOR TO BE RE-LOCATED. NEW STOREFRONT WINDOW TO BE REQUIRED. INSTALLED. EXISTING DIAMOND PLATE

STAIRS TO BE RESTORED.

EXISTING STOREFRONT WINDOW TO REMAIN. PAINT TO BE STRIPPED AND RE-PAINTED AS REQUIRED.

EXISTING PRISMATIC VAULT TO BE RESTORED.