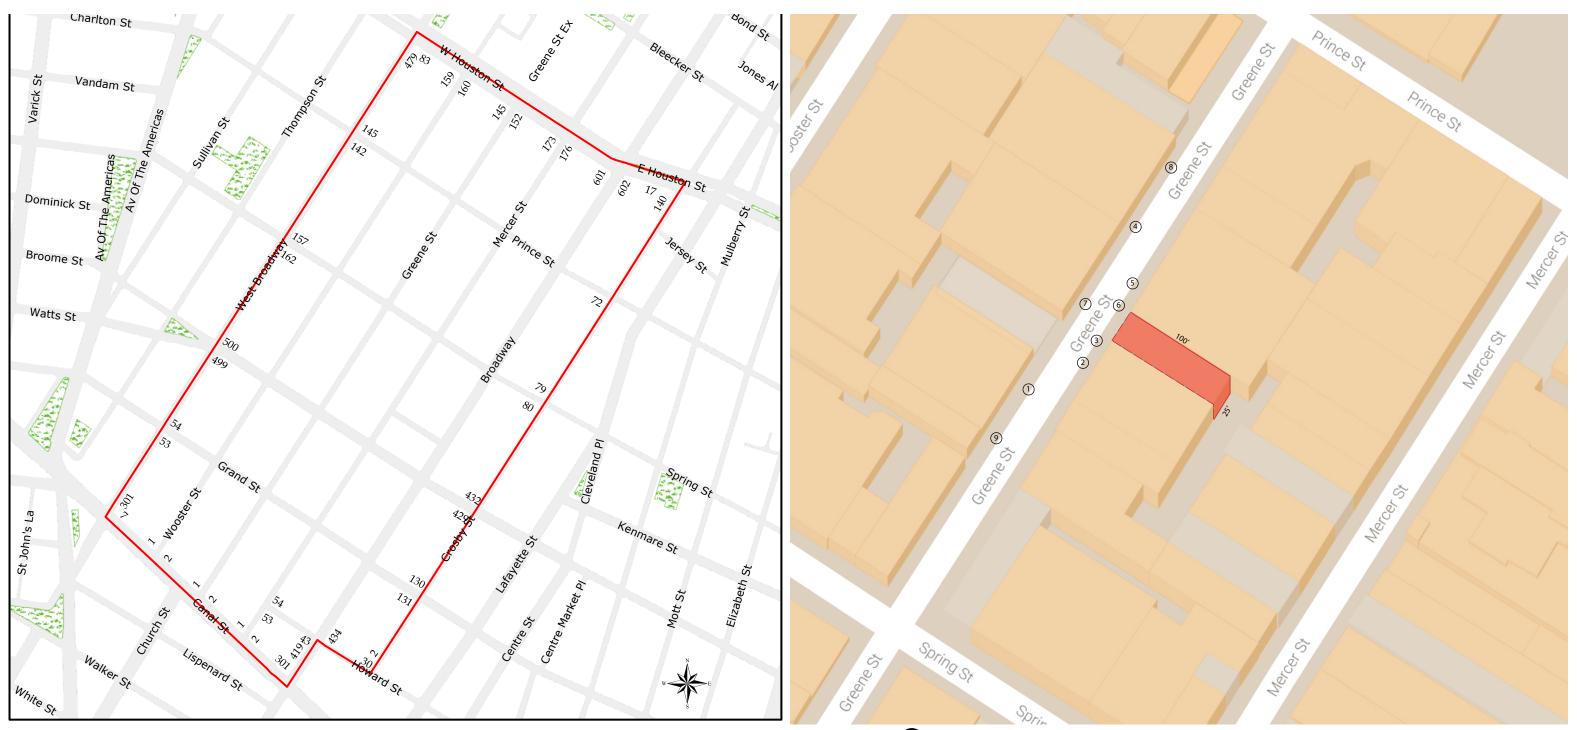

DXA studio 894 6th Avenue 5th Floor NYC 10001 dxastudio.com 7212 874 0567

102 GREENE STREET · COVER

SCALENot To SCLIENT102 GrePROJECT NUMBER17.15DATEJune 1s

SOHO CAST-IRON HISTORIC DISTRICT MAP

# 102 GREENE STREET · HISTORIC DISTRICT + SITE PLAN MAP

SCALE CLIENT PROJECT NUMBER DATE

E. V. HAUGHWOUT BUILDING

SOHO CAST IRON DISTRICT TYPICAL STREET ELEVATION

DXA studio 894 6th Avenue 5th Floor NYC 10001 dxastudio.com 7212 874 0567 102 GREENE STREET · SOHO CAST IRON DISTRICT - CONTEXT