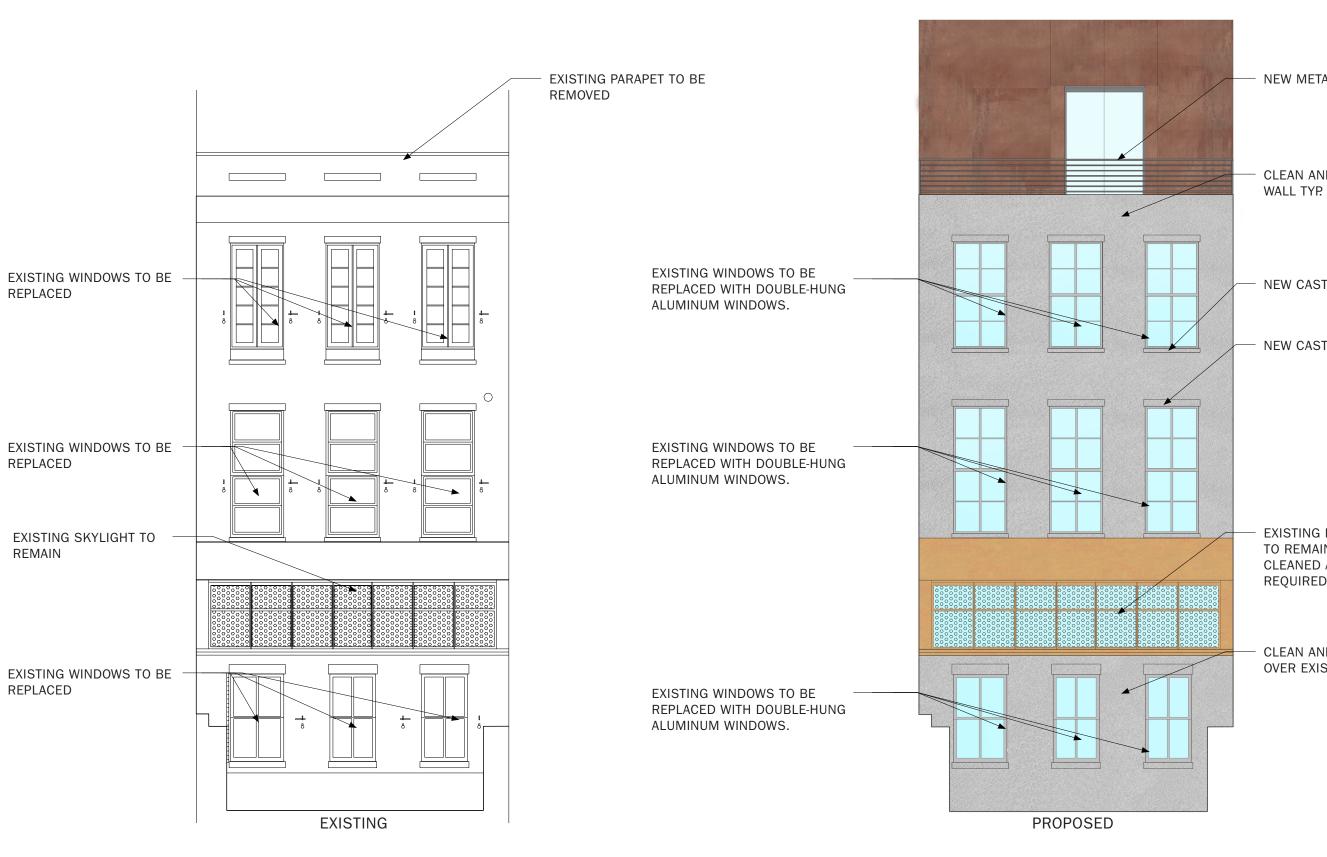

**102 GREENE STREET · PROPOSED STREET ELEVATION** 

SCALE CLIENT PROJECT NUMBER 17.15 DATE

- NEW METAL PARAPET/RAIL.

CLEAN AND PATCH CEMENT

NEW CAST STONE SILLS.TYP.

NEW CAST STONE LINTELS.TYP.

EXISTING HISTORIC SKYLIGHT TO REMAIN. GLASS TO BE CLEANED AND REPLACED AS REQUIRED.

CLEAN AND PATCH CEMENT OVER EXISTING BRICK WALL.